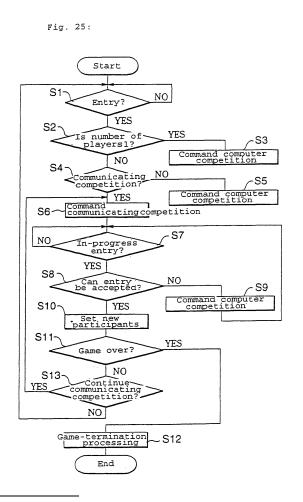

## (54) Game apparatus, game processing method, game execution method, and game system

(57) An object is to provide a free-entry type of race game apparatus wherewith a player can join at any time. This is a race game that simulates an endurance race in which many vehicles run for a long period of time. The vehicles are continually running on the track (ST 1), from which number a player selects any vehicle at will (ST 3) and joins the race in progress (ST 4, 5). The game is terminated on the basis either of a pass count indicating the number of cars passed (or passed by) (ST 6), or a limiting time (ST 7).