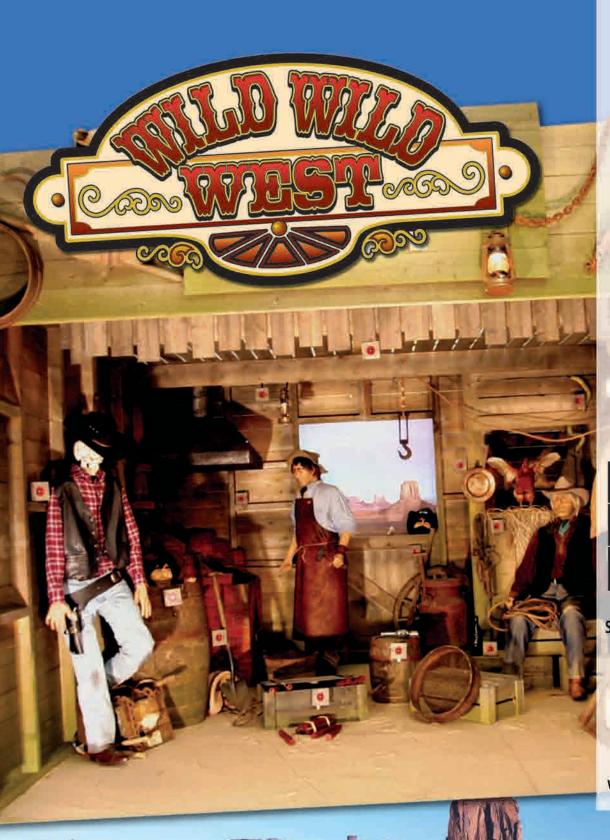

6, 9 & 12 GUN CONSOLES!

UP TO 34 INTERACTIVE TARGETS!

GREAT FAMILY ENTERTAINMENT!

FAST REFLEX GAME

SCORING AND DIGITAL SOUND

|          | DIMENSIONS |       |        | TARGETS |
|----------|------------|-------|--------|---------|
| 6        | W          | 12 ft | 3.65 M |         |
| GÜN      | D          | 16 ft | 4.87 M | 20      |
|          | Н          | 10 ft | 3.05 M |         |
| 9<br>GUN | W          | 17 ft | 5.18 M | 26      |
|          | D          | 16 ft | 4.87 M |         |
|          | н          | 10 ft | 3.05 M |         |
| 12       | W          | 22 ft | 6.70 M |         |
| GUN      | D          | 16 ft | 4.87 M | 34      |
|          | н          | 10 ft | 3.05 M |         |