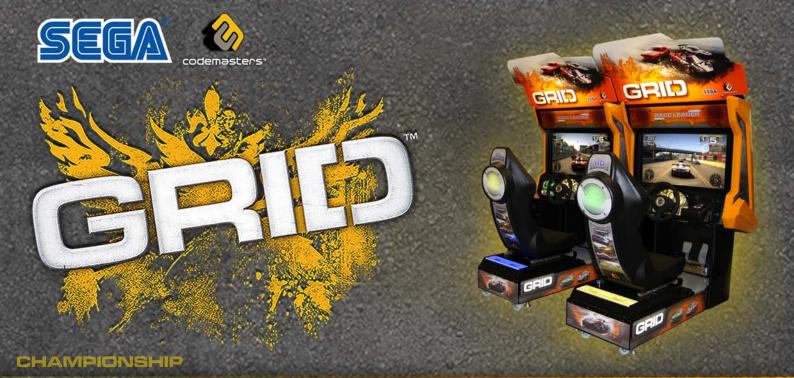

+44 (0) 208 391 8090

32" HD SCREEN FORCE FEEDBACK STEERING

SPECIFICATIONS

LINKABLE UP TO 6 PLAYERS

2.1 SOUND & SEAT SUB WOOFER DETAILED CAR DAMGE

UNIQUE LIGHTING SYSTEM

WWW.SEGA-AMUSEMENTS.CO.UK

D1650MM W2100MM H2100MM 255KG

DIMENSIONS

D65" W83" H83" 561LBS

© 2007 THE CODEMASTERS SOFTWARE COMPANY LIMITED ("CODEMASTERS"). ALL RIGHTS RESERVED. "CODEMASTERS"® IS A REGISTERED TRADEMARK OWNED BY CODEMASTERS. "GRID"™ AND THE CODEMASTERS LOGO ARE TRADEMARKS OF CODEMASTERS. ALL OTHER COPYRIGHTS OR TRADEMARKS ARE THE PROPERTY OF THEIR RESPECTIVE OWNERS AND ARE BEING USED UNDER LICENSE. THIS GAME IS NOT LICENSED BY OR ASSOCIATED WITH THE FIA OR ANY RELATED COMPANY. DEVELOPED AND PUBLISHED BY CODEMASTERS.