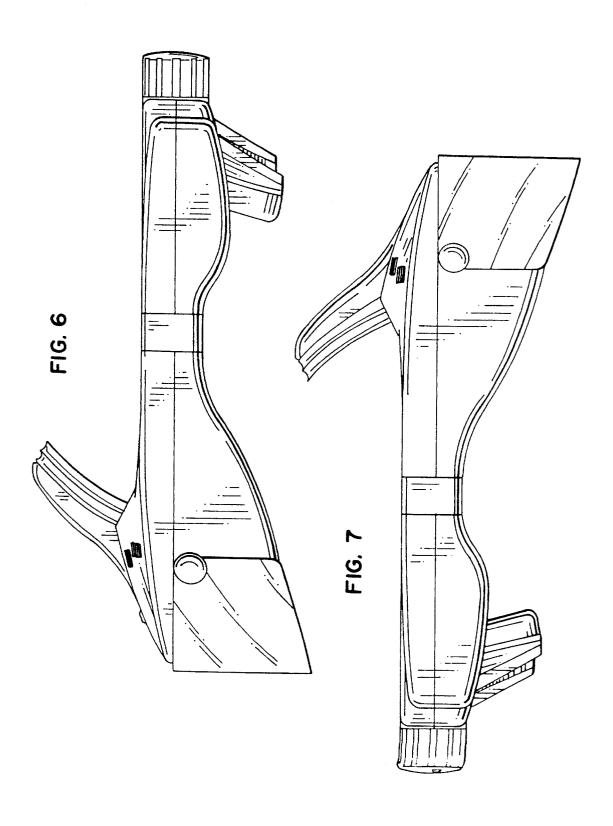

FIG. 5 is a bottom view thereof;

FIG. 6 is a right side view thereof;

FIG. 7 is a left side view thereof;

FIG. 8 is a top, rear and left side perspective view thereof;

FIG. 9 is a bottom perspective view thereof;