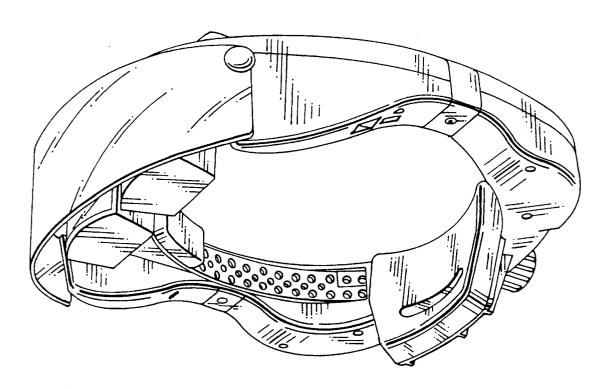

#### DESCRIPTION

FIG. 1 is a top, front and right side perspective view of a video displaying unit showing our new design;

FIG. 2 is a front view thereof;

FIG. 3 is a rear view thereof;

FIG. 4 is a top view thereof;