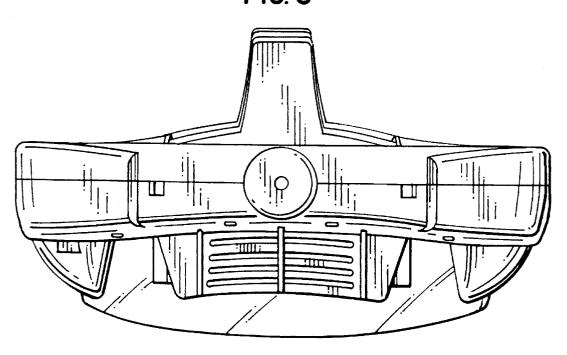

#### DESCRIPTION

FIG. 1 is a top, front and right side perspective view of a video displaying unit showing our new design;

FIG. 2 is a front view thereof;

FIG. 3 is a rear view thereof;

FIG. 4 is a top view thereof;

FIG. 5 is a bottom view thereof;

FIG. 6 is a right side view thereof;

FIG. 7 is a left side view thereof;

FIG. 8 is a top, rear and left side perspective view thereof;

FIG. 9 is a bottom perspective view thereof;