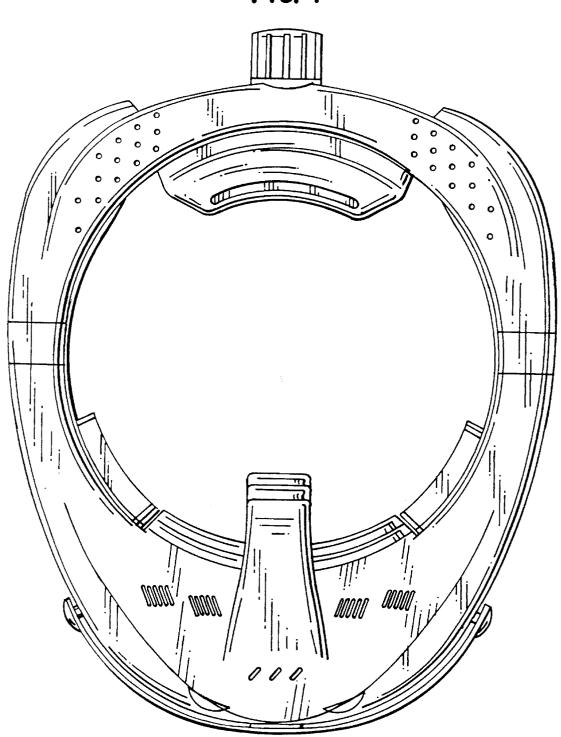

#### DESCRIPTION

FIG. 1 is a top, front and right side perspective view of a video displaying unit showing our new design;

FIG. 2 is a front view thereof;

FIG. 3 is a rear view thereof;

FIG. 4 is a top view thereof;