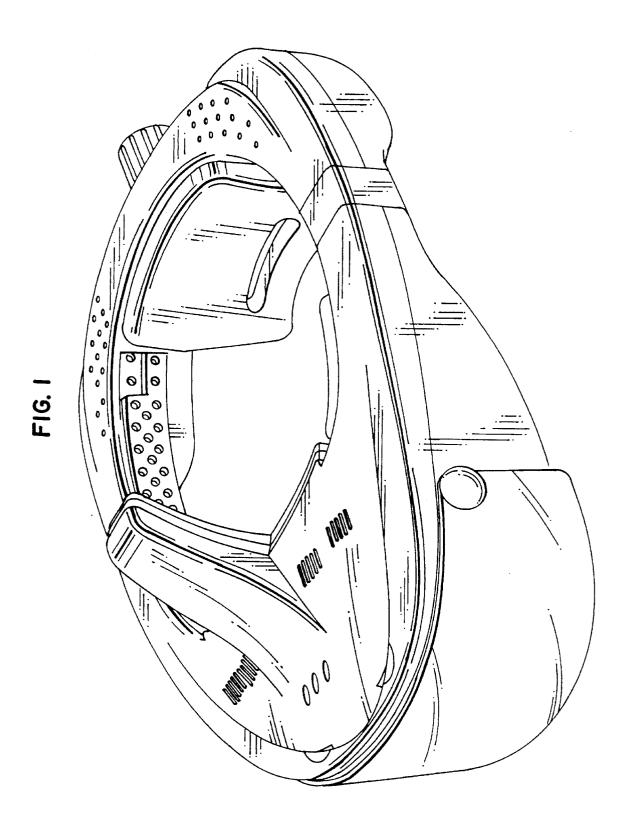

#### DESCRIPTION

FIG. 1 is a top, front and right side perspective view of a video displaying unit showing our new design;

FIG. 2 is a front view thereof;

FIG. 3 is a rear view thereof;

FIG. 4 is a top view thereof;