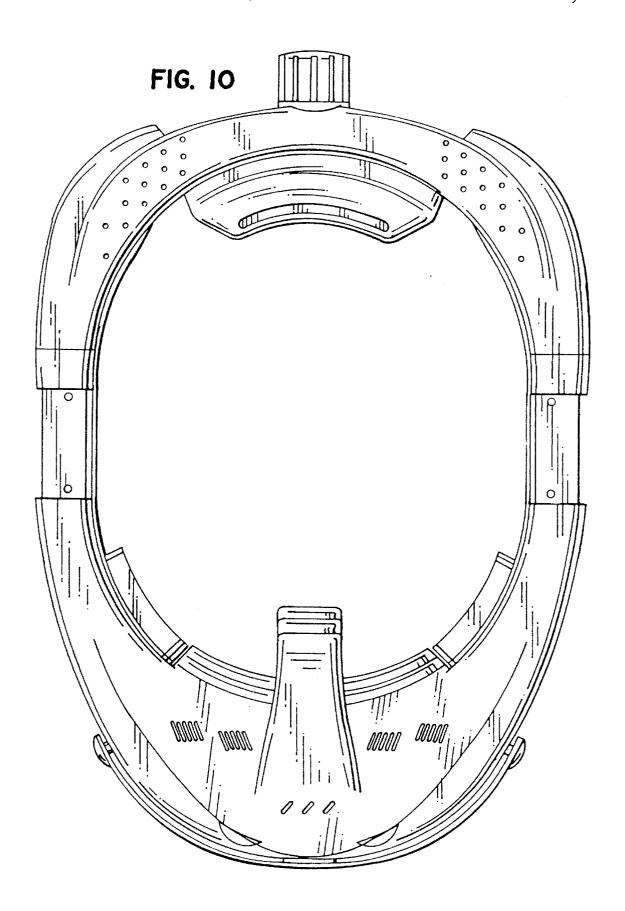

FIG. 10 is a top view thereof, in a state where the central part is extended;

FIG. 11 is a bottom view thereof, in a state where the central part is extended;

FIG. 12 is a right side view thereof, in a state where the central part is extended; and,