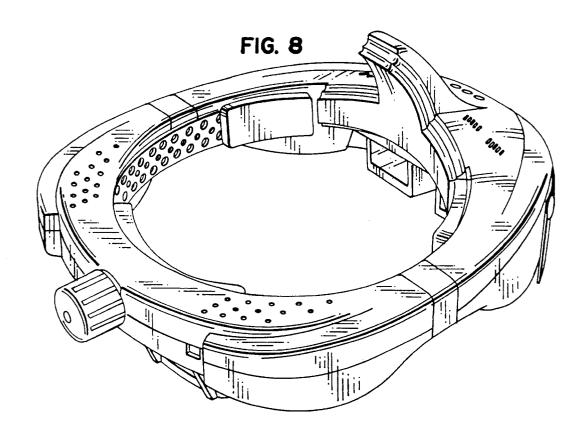

FIG. 5 is a bottom view thereof;

FIG. 6 is a right side view thereof;

FIG. 7 is a left side view thereof;

FIG. 8 is a top, rear and left side perspective view thereof;

FIG. 9 is a bottom perspective view thereof;