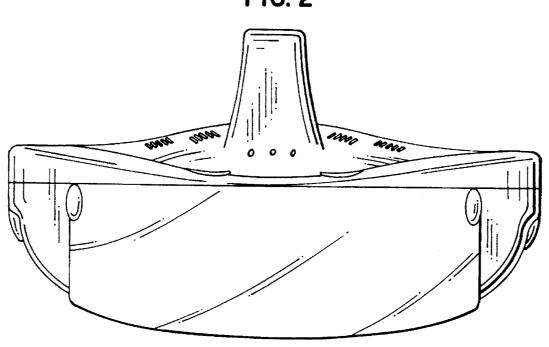

#### DESCRIPTION

FIG. 1 is a top, front and right side perspective view of a video displaying unit showing our new design;

FIG. 2 is a front view thereof;

FIG. 3 is a rear view thereof;

FIG. 4 is a top view thereof;