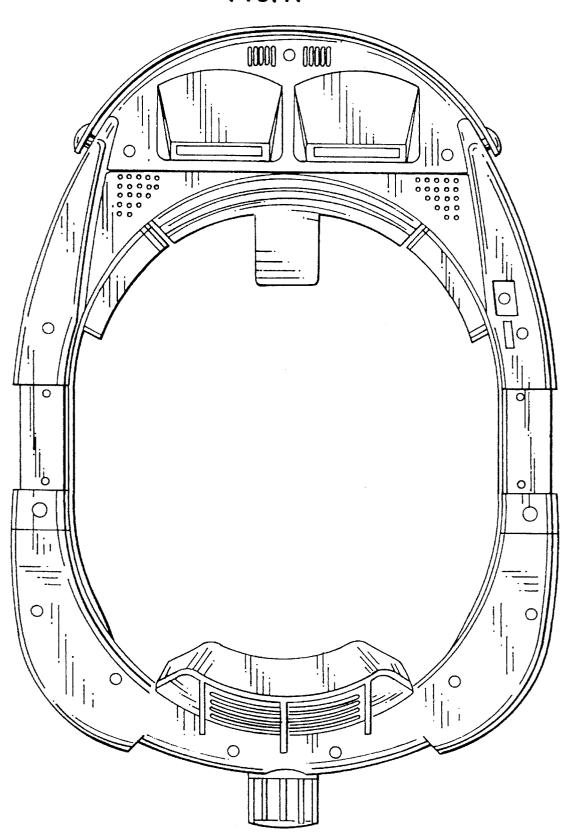

FIG. 10 is a top view thereof, in a state where the central part is extended;

FIG. 11 is a bottom view thereof, in a state where the central part is extended;

FIG. 12 is a right side view thereof, in a state where the central part is extended; and,