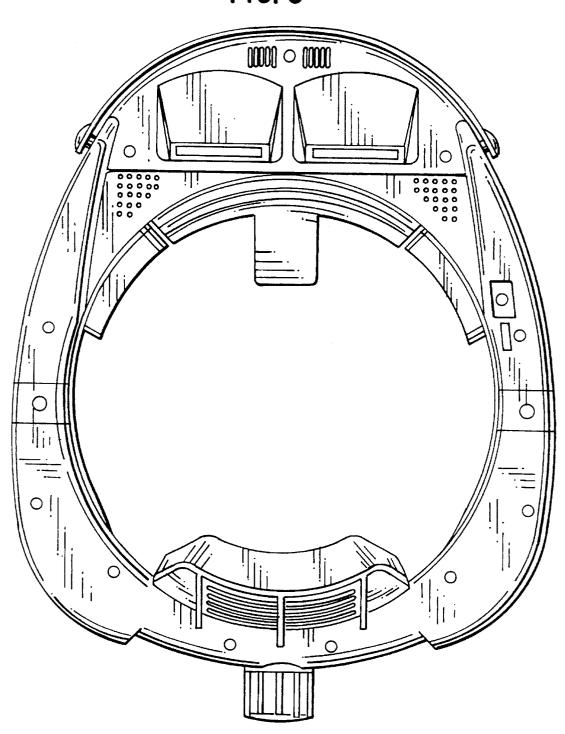

#### DESCRIPTION

FIG. 1 is a top, front and right side perspective view of a video displaying unit showing our new design;

FIG. 2 is a front view thereof;

FIG. 3 is a rear view thereof;

FIG. 4 is a top view thereof;