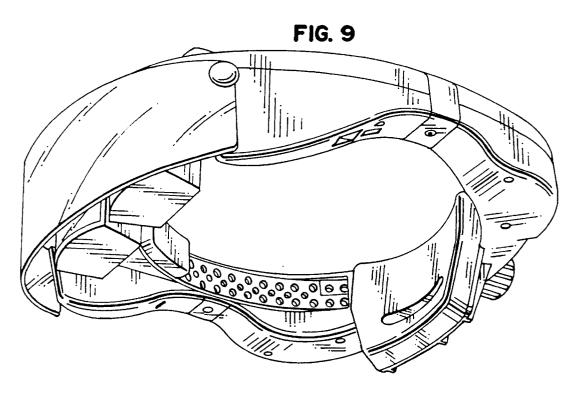

FIG. 5 is a bottom view thereof;

FIG. 6 is a right side view thereof;

FIG. 7 is a left side view thereof;

FIG. 8 is a top, rear and left side perspective view thereof;

FIG. 9 is a bottom perspective view thereof;